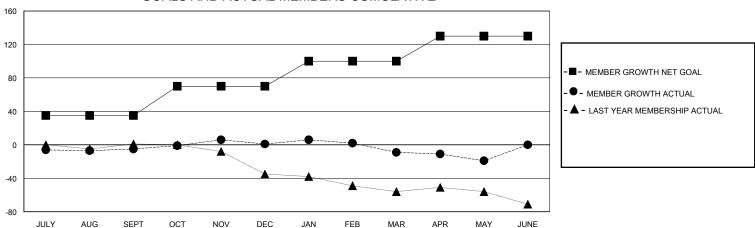

#### GOALS AND ACTUAL MEMBERS CUMULATIVE

| DROPPED CLUBS: 0 |    | 21 CLUBS OF 40 ADDED 1 OR MORE<br>NEW MEMBERS | GENDER DISTRIBUTION             |              |     |
|------------------|----|-----------------------------------------------|---------------------------------|--------------|-----|
|                  |    |                                               | MALE                            | 832 (75.50%) |     |
|                  |    |                                               | FEMALE                          | 270 (24.50%) |     |
| DROPPED MEMBERS  |    |                                               |                                 |              |     |
| DECEASED         | 25 | CLICK HERE FOR CUMULATIVE                     | TOTAL FAMILY UNIT MEMBERS       |              | 205 |
| CLUB CANCELLED   | 0  | MEMBERSHIP DATA                               |                                 |              | 404 |
| OTHER 44         |    |                                               | FAMILY MEMBERS PAYING HALF DUES |              | 104 |
| TOTAL            | 69 |                                               |                                 |              |     |

## GMT: LOCATION PENNSYLVANIA GMT CA

| Clubs         |               |             |               | Members               |                       |                         |                                                    |  |
|---------------|---------------|-------------|---------------|-----------------------|-----------------------|-------------------------|----------------------------------------------------|--|
|               | RESULTS FOR   | R 2019-2020 |               | RESULTS FOR 2019-2020 |                       |                         |                                                    |  |
| QUARTER       | NEW CLUB GOAL | NEW CLUBS   | DROPPED CLUBS | QUARTER MEMB          | ER GROWTH NET<br>GOAL | MEMBER GROWTH<br>ACTUAL | DROPPED<br>MEMBERS ACTUAL<br>(including transfers) |  |
| JULY/AUG/SEPT | 1             | 0           | 0             | JULY/AUG/SEPT         | 35                    | 15                      | 19                                                 |  |
| OCT/NOV/DEC   | 0             | 0           | 0             | OCT/NOV/DEC           | 35                    | 23                      | 15                                                 |  |
| JAN/FEB/MAR   | 1             | 0           | 0             | JAN/FEB/MAR           | 30                    | 15                      | 24                                                 |  |
| APR/MAY/JUNE  | 1             | 0           | 0             | APR/MAY/JUNE          | 30                    | 1                       | 11                                                 |  |