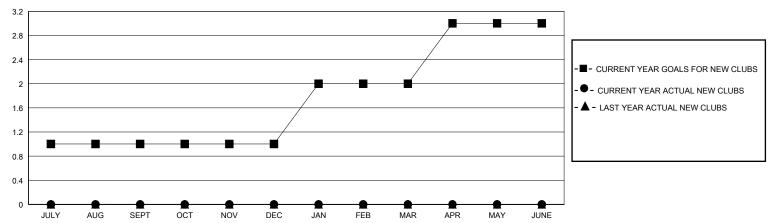

### GOALS AND ACTUAL NEW CLUBS CUMULATIVE

## GMT: LOCATION PENNSYLVANIA GMT CA

| Clubs         |               |             |               | Members               |                       |                         |                                                    |  |
|---------------|---------------|-------------|---------------|-----------------------|-----------------------|-------------------------|----------------------------------------------------|--|
|               | RESULTS FOR   | R 2019-2020 |               | RESULTS FOR 2019-2020 |                       |                         |                                                    |  |
| QUARTER       | NEW CLUB GOAL | NEW CLUBS   | DROPPED CLUBS | QUARTER MEMB          | ER GROWTH NET<br>GOAL | MEMBER GROWTH<br>ACTUAL | DROPPED<br>MEMBERS ACTUAL<br>(including transfers) |  |
| JULY/AUG/SEPT | 1             | 0           | 0             | JULY/AUG/SEPT         | 35                    | 15                      | 19                                                 |  |
| OCT/NOV/DEC   | 0             | 0           | 0             | OCT/NOV/DEC           | 35                    | 23                      | 15                                                 |  |
| JAN/FEB/MAR   | 1             | 0           | 0             | JAN/FEB/MAR           | 30                    | 15                      | 24                                                 |  |
| APR/MAY/JUNE  | 1             | 0           | 0             | APR/MAY/JUNE          | 30                    | 1                       | 11                                                 |  |